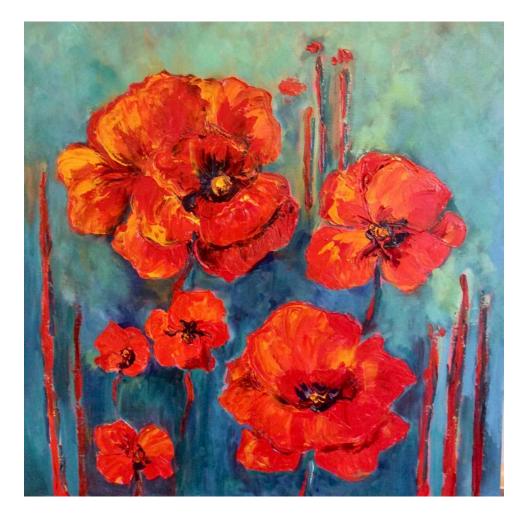

#### Blue Abstraction

Oil on Canvas 10" x 10" \$120

Poppies

Oil on Canvas 16" x 16" \$150