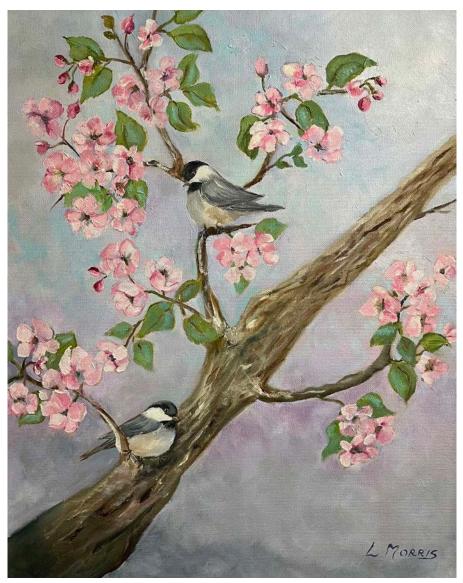

| Summer in Tuscany      | 7  |
| Chickadees in Spring   | 8  |
| Tea for Two            | 9  |
| Spring in Stanley Park | 10 |
| Mothers Love           | 11 |

- 12 ----- Sudley Gardens UK
- 13 ----- Floral Fantasy
- 14 ----- Full Moon with Owl
- 15 ----- White Peonies
- 16 ----- Country House
- 17 ----- Bear Point Lighthouse
- 18 ----- Rose Mallow
- 19 ----- Sunflower
- 20 ----- Blue Abstration
- 21 ----- Poppies



#### Precious Pond

Oil on Canvas 36" x 24" \$875



# Urban Sprawl

Oil on Canvas 30" x 24" \$675



Outdoor Cafe

Oil on Canvas 24" x 18" \$525



#### Peony Abstraction Oil on Canvas

Oil on Cany 31" x 25" \$625





# Mexican Delight

Oil on Canvas 23" x 29" \$725

# Spanish Walkway

Oil on Canvas 17" x 21" \$525



#### Summer in Tuscany

Oil on Canvas 24" x 24" \$475



# Chickadees in Spring

Oil on Canvas 21" x 17" \$525



#### Tea for Two

Oil on Canvas 17" x 21" \$525



# Spring in Stanley Park

Oil on Canvas 21" x 17" \$525



#### Mothers Love

Oil on Canvas 24" x 28" \$625



# Sudley Gardens UK

Oil on Canvas 24" x 20" \$375



# Floral Fantasy

Oil on Canvas 31" x 24" \$675



#### Full Moon with Owl

Oil on Canvas 17" x 21" \$525





#### White Peonies

Oil on Canvas 15" x 12" \$275

# Country House

Oil on Canvas 24" x 36" \$925





Oil on Canvas 32" x 24" \$625



#### Rose Mallow

Oil on Canvas 10" x 10" \$100



#### Sunflower

Oil on Canvas 10" x 10" \$100



#### Blue Abstraction

Oil on Canvas 10" x 10" \$120



Poppies

Oil on Canvas 16" x 16" \$150



# www.semiahmooarts.com