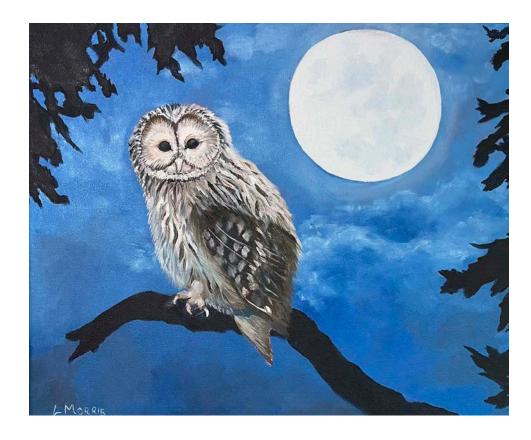

house
- 18 ----- Rose Mallow
- 19 ----- Sunflower
- 20 ----- Blue Abstration
- 21 ----- Poppies



#### Precious Pond

Oil on Canvas 36" x 24" \$875



# Urban Sprawl

Oil on Canvas 30" x 24" \$675



Outdoor Cafe

Oil on Canvas 24" x 18" \$525



#### Peony Abstraction Oil on Canvas

Oil on Cany 31" x 25" \$625





# Mexican Delight

Oil on Canvas 23" x 29" \$725

# Spanish Walkway

Oil on Canvas 17" x 21" \$525



#### Summer in Tuscany

Oil on Canvas 24" x 24" \$475



# Chickadees in Spring

Oil on Canvas 21" x 17" \$525



#### Tea for Two

Oil on Canvas 17" x 21" \$525



# Spring in Stanley Park

Oil on Canvas 21" x 17" \$525



#### Mothers Love

Oil on Canvas 24" x 28" \$625



# Sudley Gardens UK

Oil on Canvas 24" x 20" \$375



# Floral Fantasy

Oil on Canvas 31" x 24" \$675



#### Full Moon with Owl

Oil on Canvas 17" x 21" \$525





#### White Peonies

Oil on Canvas 15" x 12" \$275

# Country House

Oil on Canvas 24" x 36" \$925





Oil on Canvas 32" x 24" \$625



#### Rose Mallow

Oil on Canvas 10" x 10" \$100



#### Sunflower

Oil on Canvas 10" x 10" \$100



#### Blue Abstraction

Oil on Canvas 10" x 10" \$120



Poppies

Oil on Canvas 16" x 16" \$150



# www.semiahmooarts.com