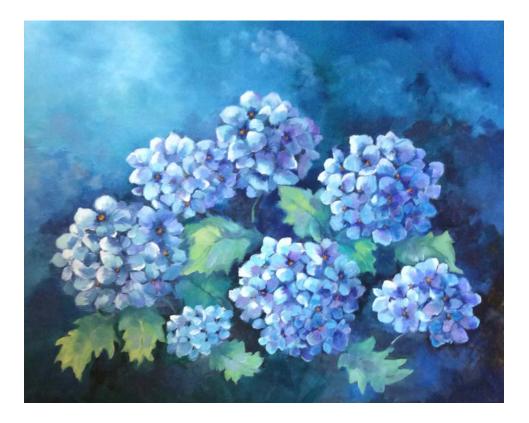

#### Blue Abstraction

Oil on Canvas 10" x 10" \$120

Poppies

Oil on Canvas 16" x 16" \$150